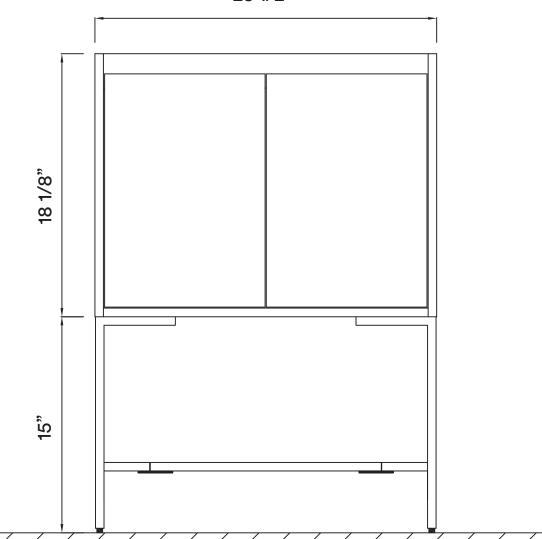

#### **DIMENSIONS/TECHNICAL DATA**

23 1/2"

**ATTENTION!** Dimensions may vary by up to 3/8". It is highly recommended to pull all dimensions of actual model for installation and measuring purposes.

STEP #1