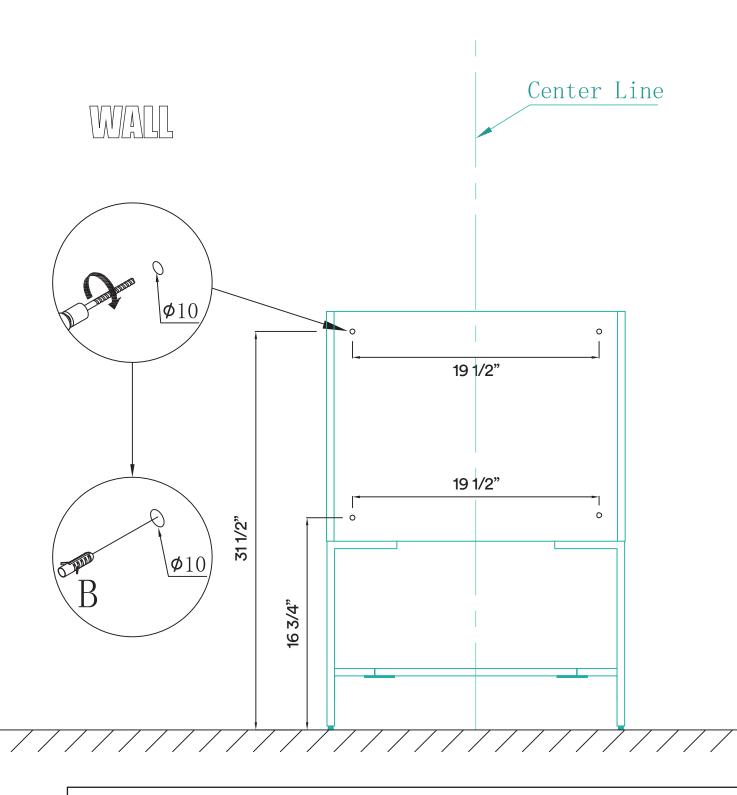

#### **DIMENSIONS/TECHNICAL DATA**

23 1/2"

**ATTENTION!** Dimensions may vary by up to 3/8". It is highly recommended to pull all dimensions of actual model for installation and measuring purposes.

STEP #1

**ATTENTION!** Dimensions may vary by up to 3/8". It is highly recommended to pull all dimensions of actual model for installation and measuring purposes.

B 6 0 Л B Co. Co. В 0 С Э/ STEP #4 0 0  $\bigcirc$ 0 0 33 7/8" STEP #5 FINISH!!!