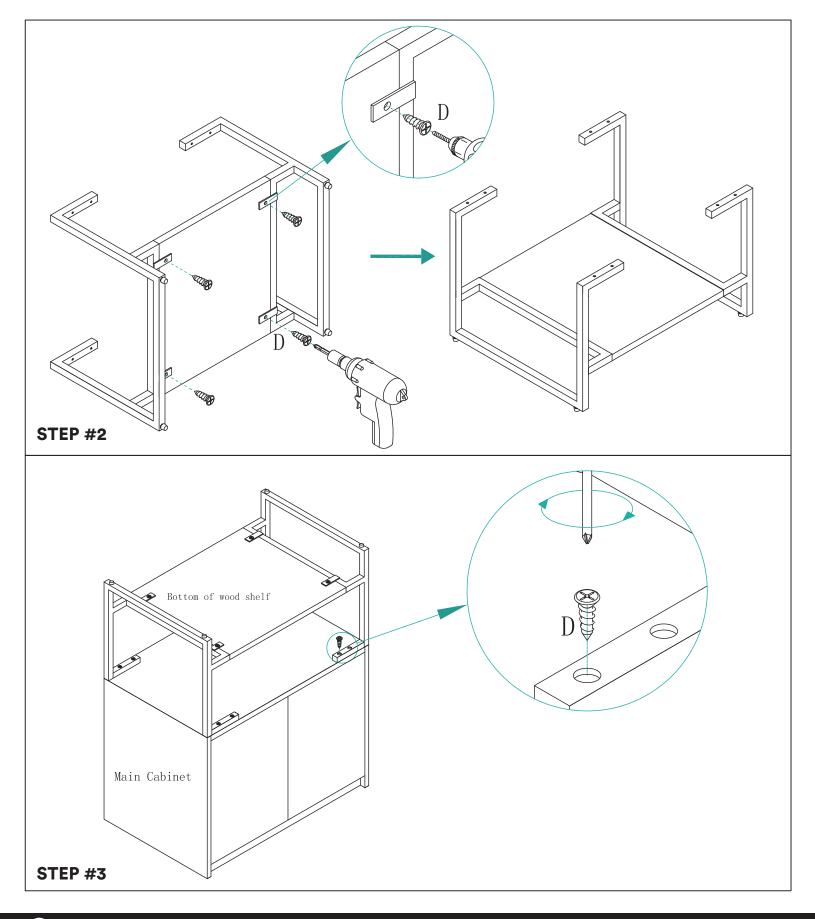

#### **DIMENSIONS/TECHNICAL DATA**

23 1/2"

**ATTENTION!** Dimensions may vary by up to 3/8". It is highly recommended to pull all dimensions of actual model for installation and measuring purposes.

STEP #1